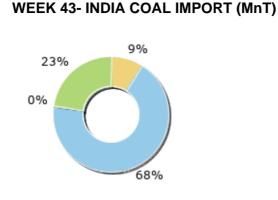

0.12

March 0.22

<sub>AP</sub>ril - 0.28

1.79

6.08

1.54

6.00

1.24

6.27

0.12

0.36

0.12

June - 0.64

YIUC

August 0.33

september

october

1.21

7.08

0.10

1.35

0.37

0.04

0.05

0.85

0.32

0.05

0.18

0.15

4.78

1.52

11.69

PET COKE

■MET COKE COKING COAL ■ ANTHRACITE

NON COKING COAL

1.41

6.74

Months

0.16

15.48