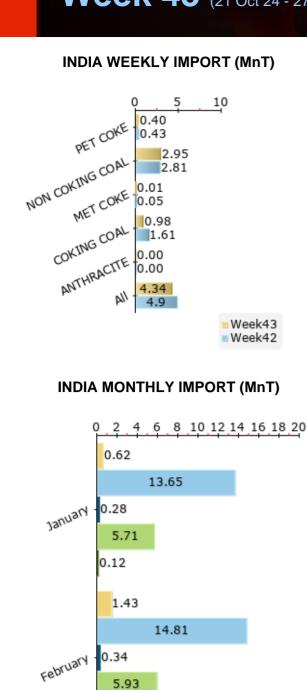

16.36

18.58

15.52

14.89

13.46

14.46

PET COKE- 0.40 ■NON COKING COAL- 2.95 ■MET COKE- 0.01 COKING COAL- 0.98 ■ ANTHRACITE- 0.00