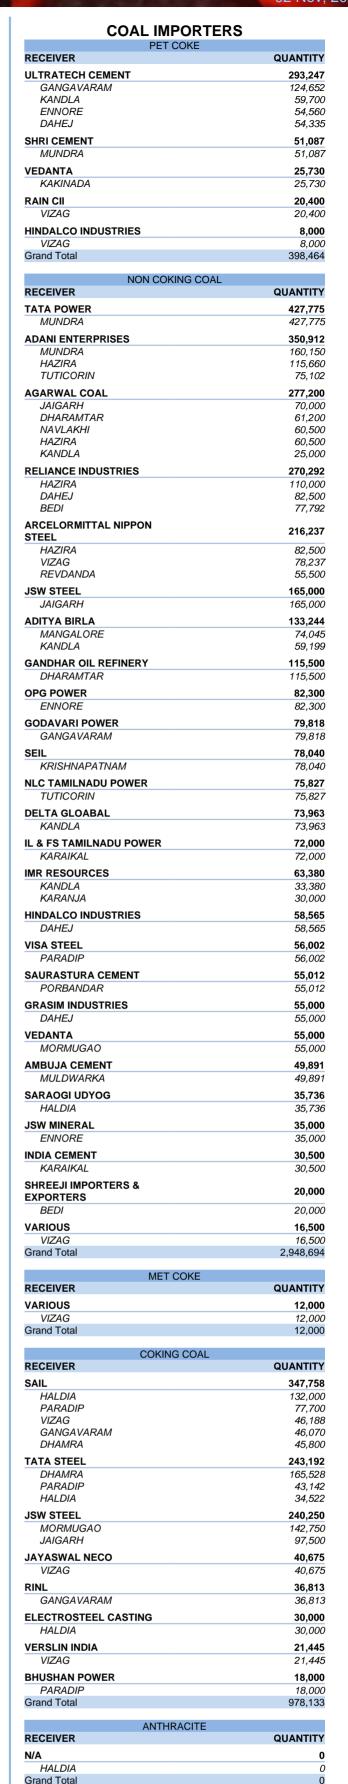

0.12

March 0.22

<sub>AP</sub>ril - 0.28

1.79

6.08

1.54

6.00

1.24

6.27

0.12

0.36

0.12

June - 0.64

YIUC

August 0.33

september

october

1.21

7.08

0.10

1.35

0.37

0.04

0.05

0.85

0.32

0.05

0.18

0.15

4.78

1.52

11.69

PET COKE

■MET COKE COKING COAL ■ ANTHRACITE

NON COKING COAL

1.41

6.74

Months

0.16

15.48

16.36

18.58

15.52

14.89

13.46

14.46



PET COKE- 0.40 ■NON COKING COAL- 2.95 ■MET COKE- 0.01 COKING COAL- 0.98 ■ ANTHRACITE- 0.00

## **COAL IMPORT IN PORT (MnT)**





## REPORT BY

Tripti Chandrakar Analyst(Data) | Operations Email: tripti@bigmint.co

any action whatsoever arising out of use or relying on the spot prices disseminated.

## **CONTACT DETAILS**

Raipur:

301, Jeevan Parisar, Rajeev Nagar Behind Crystal Arcade Raipur (C.G) Pincode- 492 007 India Tel: +91 9770056666

0.06

43 WEEK

42 WEEK

REVDANDA

## Kolkata:

My Cube, 24 Park Street, 1st Floor, Anuj Chambers, Kolkata, West Bengal 700016, India Tel: +91 8770591840

2015-2024 © BigMint All Rights Reserved. terms and condition

Users/Visitors have to make their own decisions based on their own independent enquiries, appraisals, judgement, wisdom and risks. BigMint and its affiliates, or their employees, directors or agents shall not be liable or responsible for any loss or costs or