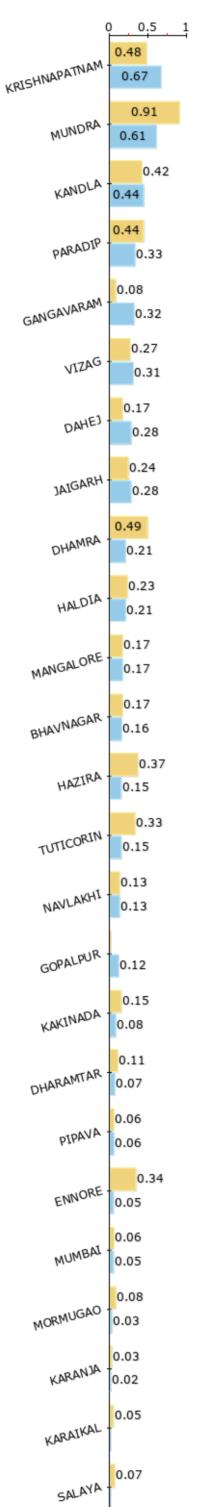

#### **COAL IMPORT IN PORT (MnT)**

|                                | 16 Aug,                            |  |
|--------------------------------|------------------------------------|--|
| COAL IMPORTERS                 |                                    |  |
| PET COKE<br>RECEIVER           | QUANTITY                           |  |
| ULTRATECH CEMENT KAKINADA      | <b>209,331</b><br>149,733          |  |
| PIPAVA                         | 59,598                             |  |
| WONDER CEMENT KANDLA           | <b>60,498</b><br>60,498            |  |
| SHRI CEMENT MUNDRA             | <b>50,627</b> 50,627               |  |
| RAMCO CEMENT                   | 49,925                             |  |
| KARAIKAL<br>Grand Total        | <i>4</i> 9, <i>9</i> 25<br>370,381 |  |
| NON COKING COAL                |                                    |  |
| RECEIVER ADANI POWER           | QUANTITY<br>549,229                |  |
| MUNDRA<br>DAHEJ                | 484,229<br>65,000                  |  |
| ADANI ENTERPRISES              | 387,614                            |  |
| HAZIRA<br>DHAMRA               | 144,300<br>82,278                  |  |
| KRISHNAPATNAM<br>NAVLAKHI      | 71,936<br>54,100                   |  |
| GANGAVARAM                     | 35,000                             |  |
| AGARWAL COAL  DHARAMTAR        | <b>376,842</b><br>90,900           |  |
| TUTICORIN<br>NAVLAKHI          | 76,000<br>73,000                   |  |
| BHAVNAGAR<br>HALDIA            | 58,600<br>35,842                   |  |
| MANGALORE<br>JAIGARH           | 30,000<br>12,500                   |  |
| JSW STEEL  MANGALORE           | <b>267,602</b> 138,752             |  |
| JAIGARH<br>ENNORE              | 70,000                             |  |
| TATA POWER                     | 58,850<br><b>245,330</b>           |  |
| MUNDRA<br>MUMBAI               | 188,700<br>56,630                  |  |
| RELIANCE INDUSTRIES            | 211,092                            |  |
| DAHEJ<br>HAZIRA                | 108,940<br>102,152                 |  |
| JSW MINERAL<br>KANDLA          | <b>187,062</b> 187,062             |  |
| JINDAL STEEL & POWER           | 162,700                            |  |
| KRISHNAPATNAM  OPG POWER       | 162,700<br><b>155,622</b>          |  |
| ENNORE                         | 155,622                            |  |
| ENNORE                         | <b>127,902</b> 127,902             |  |
| SHRI CEMENT                    | 102,000                            |  |
| MUNDRA ARCELORMITTAL NIPPON    | 102,000                            |  |
| STEEL<br>HAZIRA                | <b>82,274</b><br>82,274            |  |
| SEIL                           | 78,076                             |  |
| KRISHNAPATNAM ESSAR POWER      | 78,076<br><b>73,540</b>            |  |
| SALAYA                         | 73,540                             |  |
| TUTICORIN                      | <b>72,668</b> 72,668               |  |
| DEVENDRAN COAL<br>TUTICORIN    | <b>70,609</b> 70,609               |  |
| TRIDENT/APITORIA               | 69,088                             |  |
| VIZAG MOHIT MINERALS           | 69,088<br><b>59,550</b>            |  |
| KANDLA                         | 59,550                             |  |
| TARANJYOT RESOURCES TUTICORIN  | <b>59,047</b> 59,047               |  |
| RAWALWASIA TEXTILE             | 56,220                             |  |
| KANDLA<br>MSPL                 | 56,220<br><b>55,868</b>            |  |
| VIZAG                          | 55,868                             |  |
| BALAJI MALT<br>TUTICORIN       | <b>55,830</b> 55,830               |  |
| NIRMA<br>BHAVNAGAR             | <b>55,000</b> 55,000               |  |
| TARANJOT RESOURCES             | 53,550                             |  |
| BHAVNAGAR<br>N/A               | 53,550<br><b>50,000</b>            |  |
| KARANJA<br>DHARAMTAR           | 30,000<br>20,000                   |  |
| Grand Total                    | 3,664,315                          |  |
| MET COKE<br>RECEIVER           | QUANTITY                           |  |
| ARCELORMITTAL NIPPON           | 44,000                             |  |
| STEEL<br>HAZIRA                | 44,000                             |  |
| BENGAL ENERGY DHAMRA           | <b>40,263</b><br><i>40,263</i>     |  |
| NARSINGH ISPAT                 | 29,436                             |  |
| HALDIA IMR RESOURCES/JSW STEEL | 29,436<br><b>27,000</b>            |  |
| KRISHNAPATNAM Grand Total      | 27,000<br>27,000<br>140,699        |  |
| COKING COAL                    | 740,000                            |  |
| RECEIVER                       | QUANTITY                           |  |
| TATA STEEL  DHAMRA             | <b>519,149</b><br>367,898          |  |
| PARADIP<br>SAIL                | 151,251<br><b>357,795</b>          |  |
| HALDIA                         | 162,955                            |  |
| PARADIP<br>VIZAG               | 103,033<br>46,807                  |  |
| GANGAVARAM  JSW STEEL          | <i>45,000</i><br><b>315,388</b>    |  |
| JAIGARH<br>KRISHNAPATNAM       | 155,734<br>81,520                  |  |
| MORMUGAO                       | 78,134                             |  |
| SHRI CEMENT                    | 80.000                             |  |

| JAYASWAL/JINDAL COKE          | 24,914    |
|-------------------------------|-----------|
| VIZAG                         | 24,914    |
| ANTOS RESOURCES/ MALCO ENERGY | 22,000    |
| KANDLA                        | 22,000    |
| Grand Total                   | 1,667,257 |
|                               |           |
| ANTHRACITE                    |           |
| RECEIVER                      | QUANTITY  |

80,000

80,000

71,500

71,500

60,805

60,805

54,345

54,345

38,000

38,000

35,000

35,000

33,000

33,000

30,361

25,000

25,000

0

0

SHRI CEMENT

VIZAG

**VISA STEEL** 

**TRAFIGURA** 

NINL

N/A

HALDIA

**Grand Total** 

KANDLA

PARADIP

PARADIP

PARADIP

**BENGAL ENERGY** 

PARADIP

THE SANDUR MANGANESE &

**IRON ORES/A ONE STEELS** KRISHNAPATNAM

**JINDAL STEEL & POWER** 

**RAWMET COMMODITY** 

MUNDRA

**BHUSHAN STEEL** 