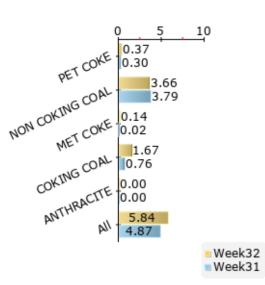

#### WEEK 32- INDIA COAL IMPORT (MnT)

PET COKE- 0.37 NON COKING COAL- 3.66 ■MET COKE- 0.14 COKING COAL- 1.67 ■ ANTHRACITE- 0.00

COKING COAL ANTHRACITE

NON COKING COAL

0.00

6.74

0.04

0.53

August 0.15

5.77

2.23

PET COKE

■MET COKE