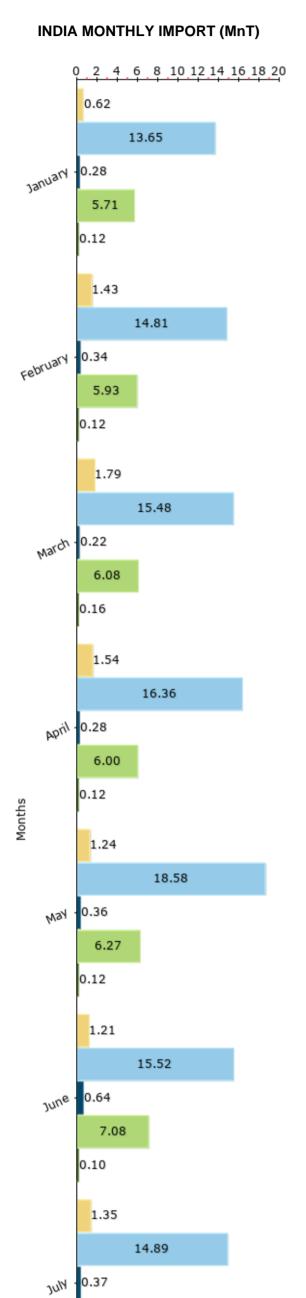

6.74

0.04

0.53

August 0.15

5.77

2.23

PET COKE

■MET COKE

COKING COAL ANTHRACITE

NON COKING COAL

0.00

#### WEEK 32- INDIA COAL IMPORT (MnT)



PET COKE- 0.37 NON COKING COAL- 3.66 ■MET COKE- 0.14 COKING COAL- 1.67 ■ ANTHRACITE- 0.00

#### **COAL IMPORT IN PORT (MnT)**



|                                | 16 Aug,                            |  |
|--------------------------------|------------------------------------|--|
| COAL IMPORTERS                 |                                    |  |
| PET COKE<br>RECEIVER           | QUANTITY                           |  |
| ULTRATECH CEMENT KAKINADA      | <b>209,331</b><br>149,733          |  |
| PIPAVA                         | 59,598                             |  |
| WONDER CEMENT KANDLA           | <b>60,498</b><br>60,498