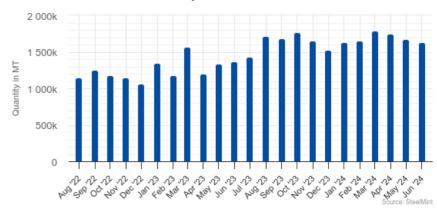

United States - Ferro Manganese Import

Indonesia - Chrome Ore Import

China - Ferro Chrome Import

Japan - Ferro Chrome Import

China - Chrome Ore Import

India - Ferro Chrome Import

Indonesia - Ferro Chrome Import