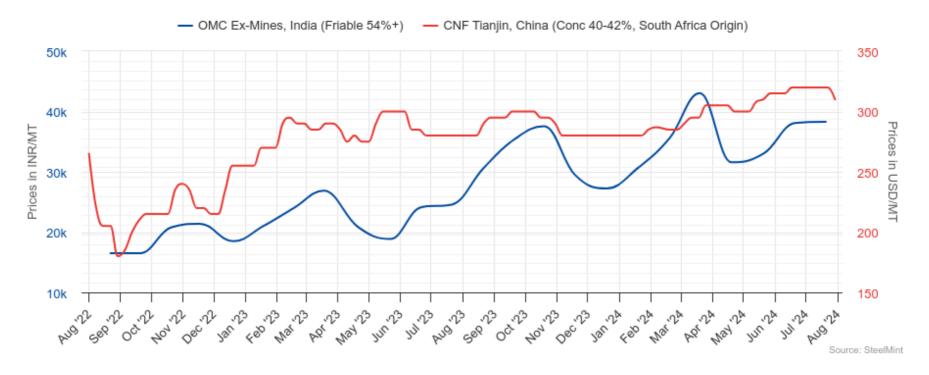

## **Chrome Ore Market Update**

#### Monthly Average Price Table

|        | OMC ,Ex-<br>Mines | OMC,Ex-<br>Mines            | South African<br>Chrome ore  | Turkish<br>Chrome ore      | Sentiments                                                                                                                 |
|--------|-------------------|-----------------------------|------------------------------|----------------------------|----------------------------------------------------------------------------------------------------------------------------|
| Month  | Friable 54%+      | Lumps,<br>Friable<br>48-50% | Conc<br>40-42%, S.<br>Africa | Conc<br>46-48%,<br>Turkish | _                                                                                                                          |
| May-23 | 18,860            | 17,510                      | 293                          | 374                        | What happened                                                                                                              |
| Jun-23 | 24,120            | 19,320                      | 288                          | 375                        | • OMC sold 65,700 t of chrome ore from the                                                                                 |
| Jul-23 | 24,570            | 20,660                      | 280                          | 362                        | South Kaliapani and Sukrangi mines at an                                                                                   |
| Aug-23 | 30,600            | 26,210                      | 285                          | 372                        | auction held on 20 July. Bid prices, except for<br>54+ grades, decreased by INR 388-3,085/t                                |
| Sep-23 | 35,250            | 28,760                      | 298                          | 398                        | (3%-14%) compared to the June auction due                                                                                  |
| Oct-23 | 37,540            | 29,840                      | 296                          | 395                        | to declining ferro chrome prices over the last                                                                             |
| Nov-23 | 29,540            | 23,420                      | 280                          | 378                        | month.                                                                                                                     |
| Dec-23 | 27,240            | 23,870                      | 280                          | 370                        | <ul> <li>Imported chrome ore prices remained stable m-<br/>o-m in July. Monthly average UG2 chrome ore</li> </ul>          |
| Jan-24 | 30,670            | 25,590                      | 281                          | 379                        | prices were around \$318/dmt, whereas Turkish                                                                              |
| Feb-24 | 35,660            | 27,340                      | 286                          | 383                        | prices were around \$425/dmt. Prices are FOB                                                                               |
| Mar-24 | 43,030            | 26,420                      | 296                          | 400                        | China.                                                                                                                     |
| Apr-24 | 31,580            | 24,840                      | 303                          | 413                        | What may happen                                                                                                            |
| May-24 | 33,100            | 24,910                      | 308                          | 410                        | <ul> <li>Chrome ore prices in India might remain volatile</li> <li>in August. OMC auction results, ferro chrome</li> </ul> |
| Jun-24 | 38,090            | 24,790                      | 318                          | 426                        | demand, and tight supply will drive price                                                                                  |
| Jul-24 | 38,290            | 24,150                      | 318                          | 434                        | fluctuations.                                                                                                              |

Note:

Basic. Taxes Extra

Domestic prices in INR/MT. CNF prices in USD/MT.