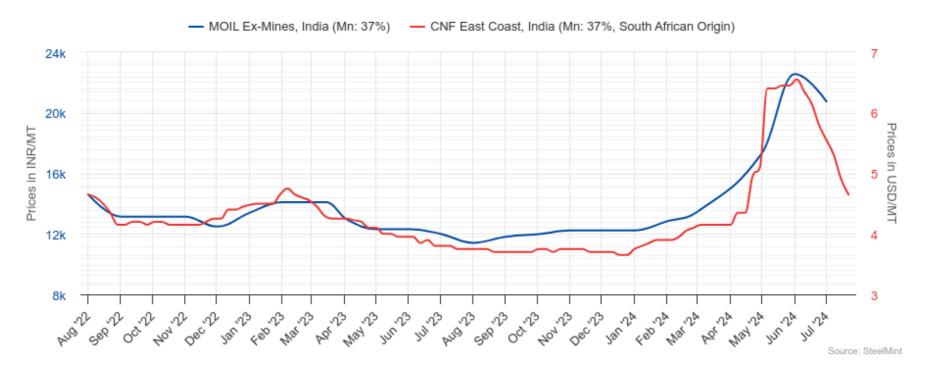

#### Monthly Average Price Table

|        | CNF, India                                                   | CNF, India                     | CNF, China                     | Exm- MOIL,<br>India       | Sentiments                                                                                 |
|--------|--------------------------------------------------------------|--------------------------------|--------------------------------|---------------------------|--------------------------------------------------------------------------------------------|
| Month  | Lumps, Mn<br>37%, (South<br>African<br>origin)<br>(USD/dmtu) | Lumps, Mn<br>44%<br>(USD/dmtu) | Lumps, Mn<br>37%<br>(USD/dmtu) | Lumps, Mn<br>37%, Fe 7.5% |                                                                                            |
| May-23 | 4.01                                                         | 5                              | 4                              | 12,310                    | What happened                                                                              |
| Jun-23 | 3.91                                                         | 5                              | 4                              | 12,310                    | <ul> <li>India's manganese ore market witnessed</li> </ul>                                 |
| Jul-23 | 3.78                                                         | 5                              | 4                              | 12,010                    | contrasting trends in July 2024. High-grade ore                                            |
| Aug-23 | 3.74                                                         | 5                              | 4                              | 11,410                    | prices climbed 7% (\$0.63/dmtu) m-o-m due to                                               |
| Sep-23 | 3.70                                                         | 4                              | 4                              | 11,800                    | supply tightness and limited alloy demand,                                                 |
| Oct-23 | 3.74                                                         | 4                              | 4                              | 11,980                    | while low-grade prices fell 19% m-o-m amid<br>weak alloy consumption. In India, MOIL's ore |
| Nov-23 | 3.74                                                         | 4                              | 4                              | 12,220                    | prices diverged, with higher grades rising 2%                                              |
| Dec-23 | 3.68                                                         | 4                              | 4                              | 12,220                    | and lower grades falling 8%                                                                |
| Jan-24 | 3.82                                                         | 4                              | 4                              | 12,220                    | What may happen                                                                            |
| Feb-24 | 3.95                                                         | 4                              | 4                              | 12,830                    | <ul> <li>Manganese ore prices will fluctuate due to tepid</li> </ul>                       |
| Mar-24 | 4.14                                                         | 4                              | 4                              | 13,470                    | alloy demand and cautious smelter buying.                                                  |
| Apr-24 | 4.45                                                         | 5                              | 4                              | -                         | Global steel output and export trends will shape                                           |
| May-24 | 6.09                                                         | 7                              | 6                              | 17,350                    | future price movements. MOIL's August delivery prices for lower-grade ores declined        |
| Jun-24 | 6.26                                                         | 8                              | 6                              | 22,550                    | 27% m-o-m, higher grades (above 44%) fell by                                               |
| Jul-24 | 5.10                                                         | 9                              | 5                              | 20,750                    | 10% m-o-m.                                                                                 |