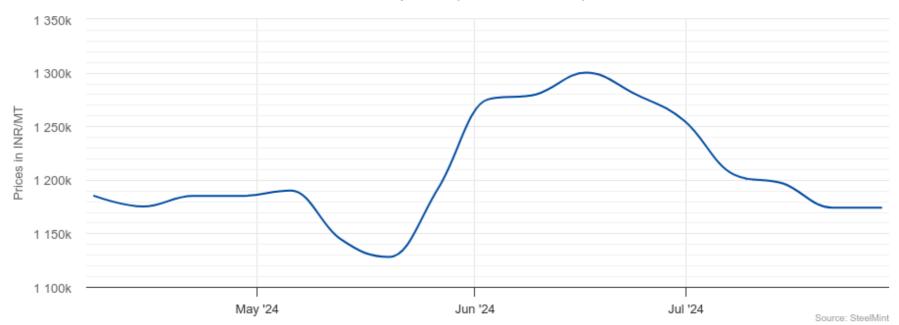

#### Monthly Average Price Table

|        | Ex-Plant<br>Raipur, India | Sentiments                                                                                                                                                                                                                                                                                          |
|--------|---------------------------|-----------------------------------------------------------------------------------------------------------------------------------------------------------------------------------------------------------------------------------------------------------------------------------------------------|
| Month  | 10-100 mm,<br>FeV50%      |                                                                                                                                                                                                                                                                                                     |
| Apr-24 | 1,181,670                 | What happened                                                                                                                                                                                                                                                                                       |
| May-24 | 1,168,100                 | <ul> <li>Indian ferro vanadium prices declined m-o-m by INR 82,850/t (\$987/t). The market took a downtrend<br/>amid declining demand for special steels because of which only need-based purchases were<br/>happening. Another reason for this decline was broader market sluggishness.</li> </ul> |
| Jun-24 | 1,283,750                 | What may happen                                                                                                                                                                                                                                                                                     |
| Jul-24 | 1,200,920                 | <ul> <li>In the near term, ferro vanadium prices may remain rangebound with minor fluctuations, influenced<br/>by raw material costs and demand, as the special steels market gradually gathers momentum.</li> </ul>                                                                                |