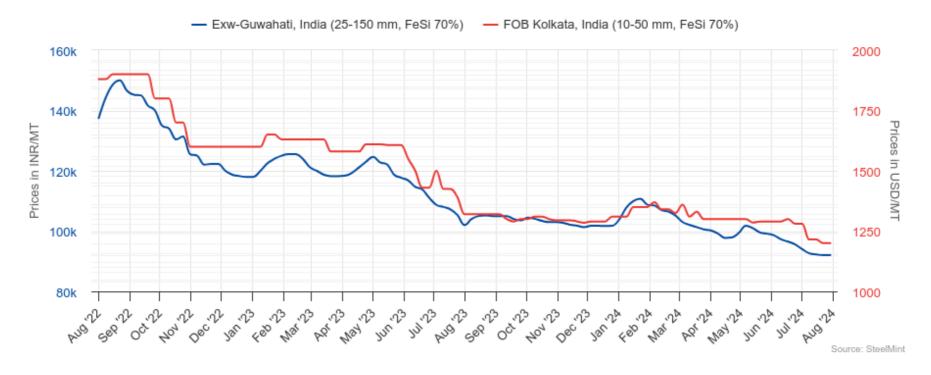

## Ferro Silicon Market Update

#### Monthly Average Price Table

|        | Exw -<br>Guwahati,<br>India | Exw -<br>Phuentsholin<br>g, Bhutan | FOB, India            | FOB, China            | Sentiments                                                                                                                         |
|--------|-----------------------------|------------------------------------|-----------------------|-----------------------|------------------------------------------------------------------------------------------------------------------------------------|
| Month  | 25-150 mm,<br>FeSi 70%      | 25-150 mm,<br>FeSi 70%             | 10-50 mm,<br>FeSi 70% | 10-50 mm,<br>FeSi 75% |                                                                                                                                    |
| May-23 | 122,060                     | 122,690                            | 1,608                 | 1,520                 |                                                                                                                                    |
| Jun-23 | 115,000                     | 115,780                            | 1,503                 | 1,433                 |                                                                                                                                    |
| Jul-23 | 107,840                     | 108,620                            | 1,435                 | 1,346                 | What happened                                                                                                                      |
| Aug-23 | 103,640                     | 103,780                            | 1,320                 | 1,322                 | <ul> <li>Indian ferro silicon (70%) prices fell by INR</li> <li>4.000 (# (#51/t)) is the perimerily also to high affect</li> </ul> |
| Sep-23 | 104,520                     | 105,060                            | 1,306                 | 1,334                 | 4,300/t (\$51/t) in July primarily due to bid-offer mismatches and bulk deals concluded at low                                     |
| Oct-23 | 103,750                     | 103,580                            | 1,305                 | 1,222                 | rates. As of July, monthly average prices in                                                                                       |
| Nov-23 | 102,410                     | 102,400                            | 1,294                 | 1,105                 | India were INR 92,700/t (\$1,105/t) exw                                                                                            |
| Dec-23 | 101,700                     | 101,610                            | 1,293                 | 1,099                 | Guwahati, while Bhutanese prices were at                                                                                           |
| Jan-24 | 108,170                     | 108,210                            | 1,330                 | 1,214                 | around INR 93,600/t (\$1,115/t) exw.                                                                                               |
| Feb-24 | 107,280                     | 107,430                            | 1,344                 | 1,240                 | What may happen                                                                                                                    |
| Mar-24 | 102,060                     | 102,280                            | 1,325                 | 1,242                 | <ul> <li>Bhutan's ferro silicon prices dropped to INR</li> </ul>                                                                   |
| Apr-24 | 98,720                      | 99,310                             | 1,300                 | 1,201                 | 91,000/t (\$1,083/t) for August due to weak                                                                                        |
| May-24 | 100,390                     | 99,480                             | 1,292                 | 1,248                 | demand and resistance to higher offers. Prices                                                                                     |
| Jun-24 | 96,990                      | 97,410                             | 1,290                 | 1,276                 | may fall further as the month progresses.                                                                                          |
| Jul-24 | 92,640                      | 93,640                             | 1,222                 | 1,294                 | -                                                                                                                                  |

Note:

Excluding GST

Domestic prices in INR/MT. FOB prices in USD/MT.