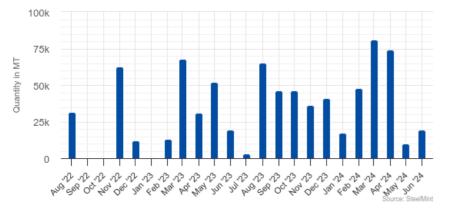

## **Statistical Indicators**

India - Manganese Ore Import

Indonesia - Manganese Ore Import

Norway - Manganese Ore Import

Japan - Silico Manganese Import

China - Manganese Ore Import

India - Silico Manganese Import

South Korea - Silico Manganese Import

United States - Silico Manganese Import

Japan - Ferro Manganese Import

Turkey - Ferro Manganese Import

Turkey - Silico Manganese Import

India - Ferro Manganese Import

Taiwan - Ferro Manganese Import

United States - Ferro Manganese Import

Indonesia - Chrome Ore Import

China - Ferro Chrome Import

Japan - Ferro Chrome Import

China - Chrome Ore Import

India - Ferro Chrome Import

Indonesia - Ferro Chrome Import

South Korea - Ferro Chrome Import

Japan - Ferro Silicon Import

Taiwan - Ferro Silicon Import

Brazil - Manganese Ore Export

India - Ferro Silicon Import

South Korea - Ferro Silicon Import

South Africa - Manganese Ore Export

India - Silico Manganese Export

Brazil - Silico Manganese Export

South Korea - Ferro manganese Export

Turkey - Chrome Ore Export

South Africa - Silico Manganese Export

India - Ferro manganese Export

South Africa - Ferro manganese Export

India - Ferro Silicon Export

South Africa - Ferro Chrome Export

Brazil - Ferro Silicon Export