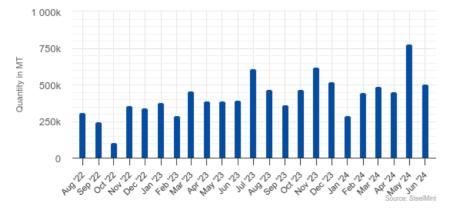

## **Statistical Indicators**

India - Manganese Ore Import

Indonesia - Manganese Ore Import

Norway - Manganese Ore Import

Japan - Silico Manganese Import

China - Manganese Ore Import

India - Silico Manganese Import

South Korea - Silico Manganese Import

United States - Silico Manganese Import

Japan - Ferro Manganese Import

Turkey - Ferro Manganese Import

Turkey - Silico Manganese Import

India - Ferro Manganese Import

Taiwan - Ferro Manganese Import

United States - Ferro Manganese Import

Indonesia - Chrome Ore Import

China - Ferro Chrome Import

Japan - Ferro Chrome Import

China - Chrome Ore Import

India - Ferro Chrome Import

Indonesia - Ferro Chrome Import

South Korea - Ferro Chrome Import

Japan - Ferro Silicon Import

Taiwan - Ferro Silicon Import

Brazil - Manganese Ore Export

India - Ferro Silicon Import

South Korea - Ferro Silicon Import

South Africa - Manganese Ore Export

India - Silico Manganese Export

Brazil - Silico Manganese Export

South Korea - Ferro manganese Export

Turkey - Chrome Ore Export

South Africa - Silico Manganese Export

India - Ferro manganese Export

South Africa - Ferro manganese Export

India - Ferro Silicon Export

South Africa - Ferro Chrome Export

Brazil - Ferro Silicon Export