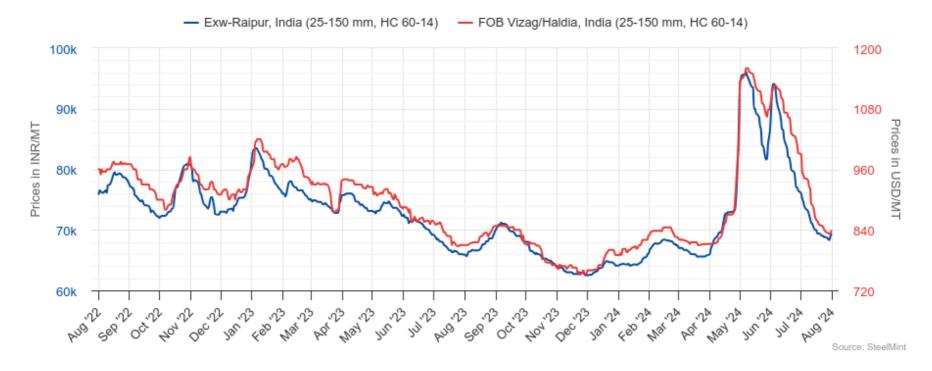

#### Monthly Average Price Table

|        | Exw-<br>Durgapur,<br>India | Exw-Raipur,<br>India   | FOB India              | FOB India              | Sentiments                                                                                |
|--------|----------------------------|------------------------|------------------------|------------------------|-------------------------------------------------------------------------------------------|
| Month  | 25-150 mm,<br>HC 60-14     | 25-150 mm,<br>HC 60-14 | 25-150 mm,<br>HC 60-14 | 25-150 mm,<br>HC 65-16 |                                                                                           |
| May-23 | 73,070                     | 73,550                 | 908                    | 995                    |                                                                                           |
| Jun-23 | 70,240                     | 70,900                 | 864                    | 940                    | What happened                                                                             |
| Jul-23 | 66,080                     | 67,040                 | 828                    | 885                    | <ul> <li>Indian silico manganese (60-14 grade) prices</li> </ul>                          |
| Aug-23 | 66,630                     | 67,270                 | 824                    | 886                    | fell by INR 13,600/t (\$164/t) m-o-m in July to                                           |
| Sep-23 | 68,620                     | 69,790                 | 841                    | 932                    | INR 70,300-70,900/t ex-works. Muted export demand and persistent container shortages      |
| Oct-23 | 64,540                     | 65,640                 | 793                    | 886                    | coupled with elevated ocean freight costs                                                 |
| Nov-23 | 62,290                     | 63,050                 | 762                    | 841                    | weighed on prices. The resultant domestic                                                 |
| Dec-23 | 63,280                     | 63,760                 | 778                    | 870                    | surplus exerted downward pressure on prices.                                              |
| Jan-24 | 64,610                     | 64,580                 | 805                    | 903                    | What may happen                                                                           |
| Feb-24 | 67,830                     | 67,810                 | 837                    | 937                    | <ul> <li>Domestic silico manganese prices are</li> </ul>                                  |
| Mar-24 | 66,060                     | 66,160                 | 815                    | 915                    | expected to remain stable in the near term                                                |
| Apr-24 | 70,590                     | 71,860                 | 858                    | 954                    | underpinned by a confluence of factors,                                                   |
| May-24 | 87,930                     | 89,900                 | 1,121                  | 1,223                  | including subdued domestic demand and                                                     |
| Jun-24 | 83,670                     | 84,880                 | 1,073                  | 1,208                  | limited export opportunities due to elevated ocean freight costs and container shortages. |
| Jul-24 | 70,380                     | 70,950                 | 884                    | 1,022                  |                                                                                           |