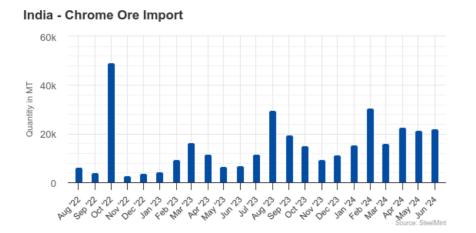

## **Chrome Ore Market Update**

#### Monthly Average Price Table

|        | OMC ,Ex-<br>Mines | OMC,Ex-<br>Mines            | South African<br>Chrome ore  | Turkish<br>Chrome ore      | Sentiments                                                                                                                 |
|--------|-------------------|-----------------------------|------------------------------|----------------------------|----------------------------------------------------------------------------------------------------------------------------|
| Month  | Friable 54%+      | Lumps,<br>Friable<br>48-50% | Conc<br>40-42%, S.<br>Africa | Conc<br>46-48%,<br>Turkish | _                                                                                                                          |
| May-23 | 18,860            | 17,510                      | 293                          | 374                        | What happened                                                                                                              |
| Jun-23 | 24,120            | 19,320                      | 288                          | 375                        | • OMC sold 65,700 t of chrome ore from the                                                                                 |
| Jul-23 | 24,570            | 20,660                      | 280                          | 362                        | South Kaliapani and Sukrangi mines at an                                                                                   |
| Aug-23 | 30,600            | 26,210                      | 285                          | 372                        | auction held on 20 July. Bid prices, except for<br>54+ grades, decreased by INR 388-3,085/t                                |
| Sep-23 | 35,250            | 28,760                      | 298                          | 398                        | (3%-14%) compared to the June auction due                                                                                  |
| Oct-23 | 37,540            | 29,840                      | 296                          | 395                        | to declining ferro chrome prices over the last                                                                             |
| Nov-23 | 29,540            | 23,420                      | 280                          | 378                        | month.                                                                                                                     |
| Dec-23 | 27,240            | 23,870                      | 280                          | 370                        | <ul> <li>Imported chrome ore prices remained stable m-<br/>o-m in July. Monthly average UG2 chrome ore</li> </ul>          |
| Jan-24 | 30,670            | 25,590                      | 281                          | 379                        | prices were around \$318/dmt, whereas Turkish                                                                              |
| Feb-24 | 35,660            | 27,340                      | 286                          | 383                        | prices were around \$425/dmt. Prices are FOB                                                                               |
| Mar-24 | 43,030            | 26,420                      | 296                          | 400                        | China.                                                                                                                     |
| Apr-24 | 31,580            | 24,840                      | 303                          | 413                        | What may happen                                                                                                            |
| May-24 | 33,100            | 24,910                      | 308                          | 410                        | <ul> <li>Chrome ore prices in India might remain volatile</li> <li>in August. OMC auction results, ferro chrome</li> </ul> |
| Jun-24 | 38,090            | 24,790                      | 318                          | 426                        | demand, and tight supply will drive price                                                                                  |
| Jul-24 | 38,290            | 24,150                      | 318                          | 434                        | fluctuations.                                                                                                              |