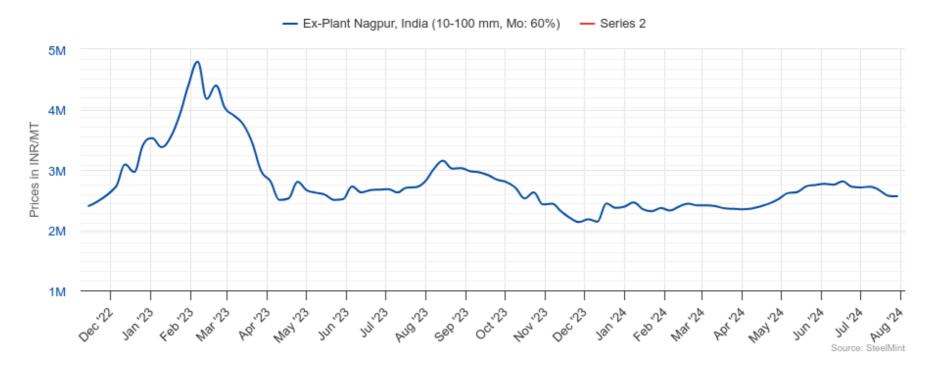

## Ferro Molybdenum Market Update

#### Monthly Average Price Table

|        | Ex-Plant<br>Nagpur, India | Sentiments                                                                                             |
|--------|---------------------------|--------------------------------------------------------------------------------------------------------|
| Month  | 10-100 mm,<br>Mo: 60%     |                                                                                                        |
| May-23 | 2,576,000                 |                                                                                                        |
| Jun-23 | 2,671,030                 |                                                                                                        |
| Jul-23 | 2,680,000                 |                                                                                                        |
| Aug-23 | 3,003,400                 |                                                                                                        |
| Sep-23 | 2,920,500                 | What happened                                                                                          |
| Oct-23 | 2,661,250                 | • Ferro molybdenum prices fell by around INR 108,600/t (\$1,294/t) m-o-m in July due to limited        |
| Nov-23 | 2,302,400                 | inquiries and ample stocks. The under-pressure stainless steel sector and volatile nickel prices       |
| Dec-23 | 2,283,750                 | contributed to the decline.                                                                            |
| Jan-24 | 2,376,000                 | What may happen                                                                                        |
| Feb-24 | 2,401,000                 | • Limited inquiries have been reported in the initial days of August as well. The demand for stainless |
| Mar-24 | 2,384,440                 | steel and LME prices will be crucial in determining the future price trajectory.                       |
| Apr-24 | 2,385,630                 |                                                                                                        |
| May-24 | 2,648,650                 |                                                                                                        |
| Jun-24 | 2,762,880                 |                                                                                                        |
| Jul-24 | 2,654,220                 |                                                                                                        |

Note:

Basic Prices, GST @ 18% Extra Domestic prices in INR/MT.