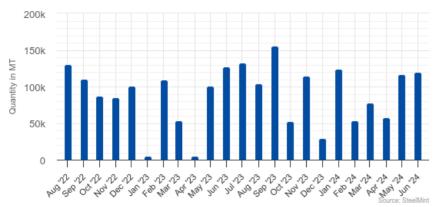

## **Statistical Indicators**

India - Manganese Ore Import

Indonesia - Manganese Ore Import

Norway - Manganese Ore Import

Japan - Silico Manganese Import

China - Manganese Ore Import

India - Silico Manganese Import

South Korea - Silico Manganese Import

United States - Silico Manganese Import

Japan - Ferro Manganese Import

Turkey - Ferro Manganese Import

Turkey - Silico Manganese Import

India - Ferro Manganese Import

Taiwan - Ferro Manganese Import

United States - Ferro Manganese Import

Indonesia - Chrome Ore Import

China - Ferro Chrome Import

Japan - Ferro Chrome Import

China - Chrome Ore Import

India - Ferro Chrome Import

Indonesia - Ferro Chrome Import

South Korea - Ferro Chrome Import

Japan - Ferro Silicon Import

Taiwan - Ferro Silicon Import

Brazil - Manganese Ore Export

India - Ferro Silicon Import

South Korea - Ferro Silicon Import

South Africa - Manganese Ore Export

India - Silico Manganese Export

Brazil - Silico Manganese Export

South Korea - Ferro manganese Export

Turkey - Chrome Ore Export

South Africa - Silico Manganese Export

India - Ferro manganese Export

South Africa - Ferro manganese Export

India - Ferro Silicon Export

South Africa - Ferro Chrome Export

Brazil - Ferro Silicon Export