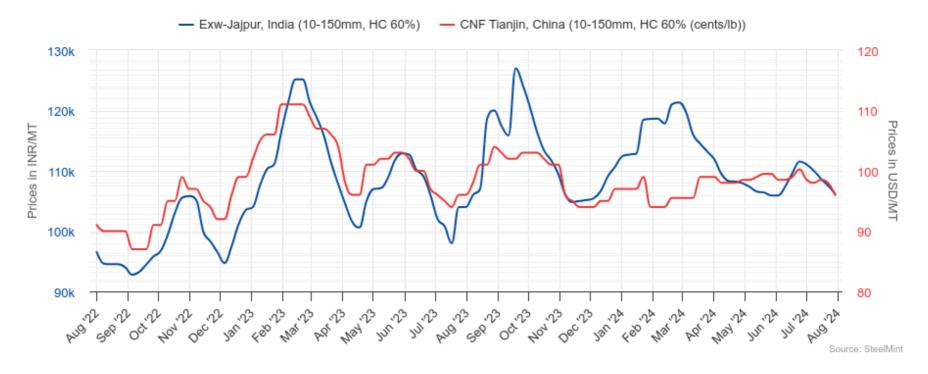

## Ferro Chrome Market Update

#### Monthly Average Price Table

|        | Exw-Jajpur,<br>India           | CNF, China                        | CNF, South<br>Korea              | CNF, Japan                       | Sentiments                                                                                    |
|--------|--------------------------------|-----------------------------------|----------------------------------|----------------------------------|-----------------------------------------------------------------------------------------------|
| Month  | 10-150mm,<br>HC 60%, Si-<br>4% | 10-150mm,<br>HC 60%<br>(cents/lb) | 10-50mm, HC<br>60%<br>(cents/lb) | 10-50mm, HC<br>60%<br>(cents/lb) |                                                                                               |
| May-23 | 108,660                        | 102                               | 106                              | 106                              | What happened                                                                                 |
| Jun-23 | 110,180                        | 100                               | 106                              | 107                              | <ul> <li>Indian ferro chrome prices dipped INR 340/t</li> </ul>                               |
| Jul-23 | 101,200                        | 95                                | 103                              | 104                              | (\$4/t) m-o-m. Chrome ore auctions conducted                                                  |
| Aug-23 | 111,140                        | 100                               | 105                              | 106                              | by OMC and Vedanta-FACOR exerted                                                              |
| Sep-23 | 121,150                        | 102                               | 109                              | 110                              | downward pressure on ferro chrome prices. Bid                                                 |
| Oct-23 | 115,580                        | 102                               | 108                              | 110                              | prices at both platforms witnessed a significant decline. Also, the subdued conditions in the |
| Nov-23 | 106,190                        | 96                                | 103                              | 104                              | stainless steel sector along with reduced tender                                              |
| Dec-23 | 107,670                        | 95                                | 102                              | 103                              | prices of Tsingshan, Baosteel, and TISCO for                                                  |
| Jan-24 | 114,590                        | 97                                | 102                              | 105                              | August were the key factors putting pressure on                                               |
| Feb-24 | 119,340                        | 95                                | 100                              | 106                              | prices.                                                                                       |
| Mar-24 | 116,510                        | 97                                | 102                              | 108                              | What may happen                                                                               |
| Apr-24 | 109,460                        | 98                                | 102                              | 108                              | • Ferro chrome prices are expected to face a                                                  |
| May-24 | 106,810                        | 99                                | 102                              | 108                              | downward pressure in the near term. The                                                       |
| Jun-24 | 108,640                        | 99                                | 101                              | 107                              | overall trend suggests a softening market.<br>Domestic auctions will also play a key role in  |
| Jul-24 | 108,980                        | 98                                | 101                              | 102                              | determining the price trajectory.                                                             |

#### Note:

Excluding GST

Domestic prices in INR/MT. CNF prices in CEN/MT.