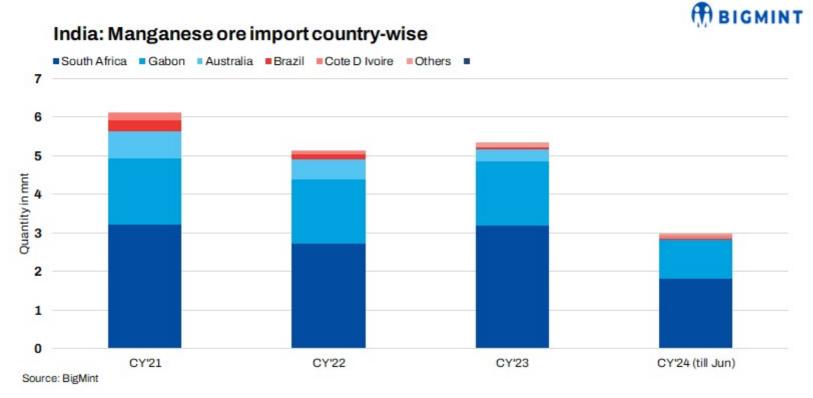

## India's manganese ore imports rise over 30% y-o-y in H1CY'24. Know why?

India's manganese ore imports have been showing an exponential rise by 30% in January-June, 2024 (H1CY'24), data maintained with BigMint revealed that volumes increased by 29% y-o-y to 2.97 mnt in H1CY'24 against 2.30 million tonnes (mnt) seen in January-June, 2023. Imports of manganese ore from South Africa, which comprise a leading share in the total volumes, increased 23% m-o-m in H1CY'24 to 1.81 mnt. Imports from Gabon surged 67% m-o-m to 1.02 mnt in H1CY'24 against 0.60 mnt in H1CY'23.

Imported manganese ore prices fall to 3.5-year low in Jan'24: Monthly average prices of the ore have fallen steeply, as assessed by BigMint. For instance, the price of Mn 37% lumps imported from South Africa-origin fell to 4-year low to \$3.83/dmtu in January 2024 since December 2019 (CY'19), (while in February, 2024 prices stood at 3.95/dmtu on uptrend), Mn 44% lumps of Gabon origin were at the lowest point similar to August 2020 prices. The January 2024 price was at \$4.35/dmtu, while Australian lumps of Mn46% were also at the bottom line and stood at \$4.68/dmtu. Similar levels were recorded in August 2020 (\$4.64/dmtu). May 2024 volume was the highest in H1CY'24 standing at 0.78 mnt.

Indian manganese ore production rose by 10% y-o-y in H1CY'24. India's manganese ore production rose to 1.97 mnt in January-June, 2024 against 1.79 mnt in the CPLY. India's manganese ore consumption witnessed a significant increase of over 21% y-o-y in H1CY'24 reaching 4.94 mnt compared to 4.04 mnt in H1CY'23), as per BigMint data.