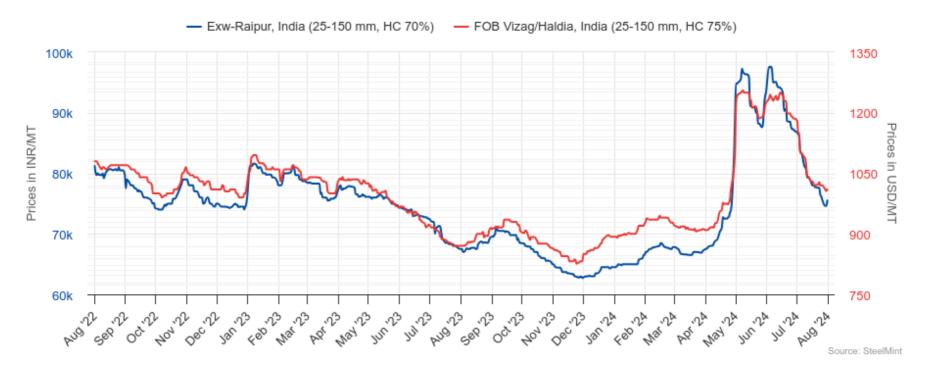

#### Monthly Average Price Table

|        | Exw-<br>Durgapur,<br>India | Exw-Raipur,<br>India | FOB India            | FOB India            | Sentiments                                                                                    |
|--------|----------------------------|----------------------|----------------------|----------------------|-----------------------------------------------------------------------------------------------|
| Month  | 25-150 mm,<br>HC 70%       | 25-150 mm,<br>HC 70% | 25-150 mm,<br>HC 70% | 25-150 mm,<br>HC 75% |                                                                                               |
| May-23 | 75,470                     | 75,670               | 926                  | 996                  |                                                                                               |
| Jun-23 | 72,910                     | 73,360               | 900                  | 945                  |                                                                                               |
| Jul-23 | 68,570                     | 69,440               | 843                  | 888                  | What happened                                                                                 |
| Aug-23 | 67,620                     | 67,990               | 836                  | 889                  | <ul> <li>Ferro manganese (HC70%) prices in India</li> </ul>                                   |
| Sep-23 | 69,120                     | 69,960               | 837                  | 924                  | experienced a significant decline of INR<br>13,000/t (\$154/t) m-o-m in July, settling at INR |
| Oct-23 | 66,220                     | 66,730               | 797                  | 884                  | 79,300/t (\$1,108/t). This price correction was                                               |
| Nov-23 | 63,190                     | 63,640               | 764                  | 842                  | primarily driven by weakened export demand in                                                 |
| Dec-23 | 63,470                     | 63,700               | 777                  | 872                  | key markets such as the UAE, Egypt, Vietnam,                                                  |
| Jan-24 | 65,010                     | 65,130               | 805                  | 903                  | and the MENA region.                                                                          |
| Feb-24 | 67,970                     | 67,710               | 836                  | 935                  | What may happen                                                                               |
| Mar-24 | 66,980                     | 66,910               | 815                  | 913                  | • Ferro manganese prices face upward pressure                                                 |
| Apr-24 | 71,180                     | 71,650               | 859                  | 958                  | from rising ore costs, but weak demand and                                                    |
| May-24 | 93,070                     | 92,730               | 1,128                | 1,225                | limited supply cap potential gains. Market                                                    |
| Jun-24 | 92,490                     | 92,380               | 1,114                | 1,223                | dynamics will determine future price direction.                                               |
| Jul-24 | 79,270                     | 79,390               | 988                  | 1,055                |                                                                                               |