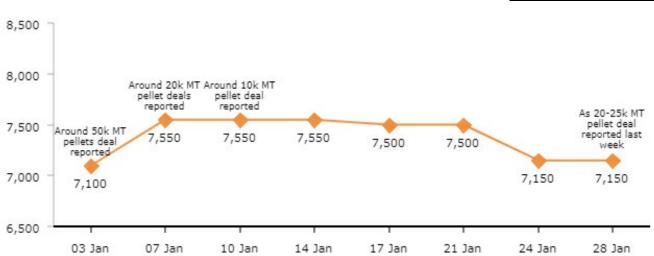

### **PELLEX Rationale**

| PELLEX- DAP Raipur (Delivered Price - Plantsite in Raipur) | INR 7,150/WMT*                    |
|------------------------------------------------------------|-----------------------------------|
| Date and Time of publication                               | 28 January, 2020 & 18.30<br>(IST) |
| Publishing Window                                          | Monday to Tuesday                 |
| Last Index Price (24 Jan, 2020)                            | INR 7,150/WMT*                    |

- \* Rounded off to the nearest multiple of 50
- \* Prices on delivered basis (including freight) to a DRI maker in Raipur

Quantity in MT Prices in INR per WMT

## **Concluded Transaction Price**

- PELLEX stable at INR 7,150/wmt (DAP Raipur).
- No pellet deals heard from Raipur pellet makers in this publishing window. However, at the end of last week pellets, deals of around 20,000-25,000 MT from Odisha and other location of Chhattisgarh reported at INR 7,100/MT (DAP Raipur).