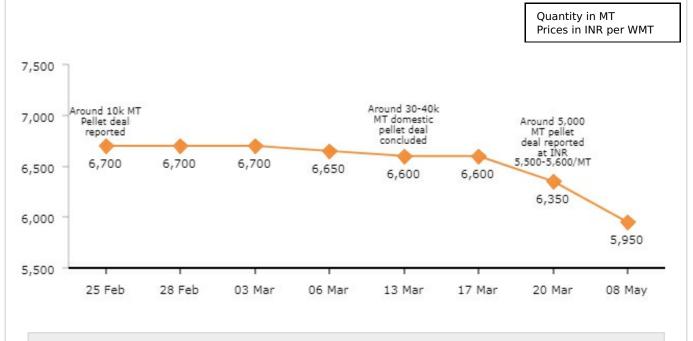

# **PELLEX Rationale**

| PELLEX- DAP Raipur (Delivered Price - Plantsite in Raipur) | INR 5,950/WMT*                |
|------------------------------------------------------------|-------------------------------|
| Date and Time of publication                               | 08 May, 2020 & 18.30<br>(IST) |
| Publishing Window                                          | Wednesday to Friday           |
| Last Index Price (20 Mar, 2020)                            | INR 6,350/WMT*                |
| % change                                                   | -6                            |

#### **Concluded Transaction Price**

- PELLEX assessment for this window stand at 5,950/wmt (DAP Raipur). SteelMint has resumed assessments of PELLEX from today (08th May'20 with pick up in market trades.
- However, no significant deal has been concluded so far by Raipur based pellet makers in this publishing window.

#### **Deals from Other Regions**

- Raigarh based pellet concluded around 20,000 MT pellet deal in the local Raigarh market at INR 5,400-5,500/MT this week.
- Iharsuguda based pellet maker also sold around 10,000 MT pellets to Raigarh at INR 5,200/MT (Ex-plant) normalizing for freight to Raipur at INR 5,800-5,900/MT (DAP Raipur).
- Rourkela (Odisha) based pellet maker sold around 10,000-15,000 MT pellets in the local market as well as in Raigarh at INR 5,000-5,100/MT EXW.
- Jamshedpur based pellet makers sold around 5,000 MT pellets at INR 5,200/MT (Ex-plant) in a recent deal.
- Bellary (Karnataka) based pellet maker have sold around 30,000 MT pellets in the local market at around INR 6,200-6,500/MT (Ex-plant) this week.