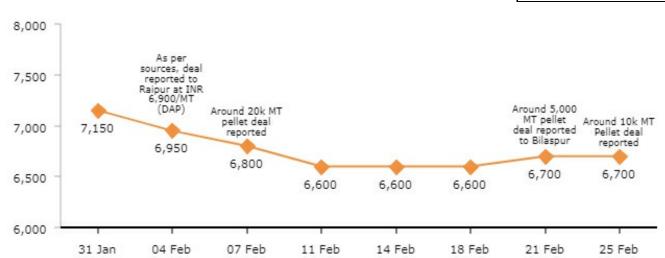

### **PELLEX Rationale**

| PELLEX- DAP Raipur (Delivered Price - Plantsite in Raipur) | INR 6,700/WMT*                     |
|------------------------------------------------------------|------------------------------------|
| Date and Time of publication                               | 25 February, 2020 & 18.30<br>(IST) |
| Publishing Window                                          | Monday to Tuesday                  |
| Last Index Price (21 Feb, 2020)                            | INR 6,700/WMT*                     |

### **Concluded Transaction Price**

- PELLEX stable at INR 6,700/wmt (DAP Raipur) in a recent deal
- One of the Pellet makers from Raipur concluded around 10,000 MT pellet deal at INR 6,600-6,700/MT (Ex-plant) normalizing for freight to Raipur at INR 6,750-6,850/MT(DAP, Raipur) in this publishing window.

#### **Firm Offers**

- Raipur based pellet makers kept the offers stable at INR 6,700/MT( Explant); normalizing for freight to Raipur at INR 6,850/MT (DAP Raipur). Raigarh based pellet makers are offering pellets at INR 5,800-6,000/MT (Ex-
- plant) normalizing for freight to Raipur at INR 6,450-6,650MT (DAP Raipur).
- No firm offer from Jharsuguda based pellet maker was reported.