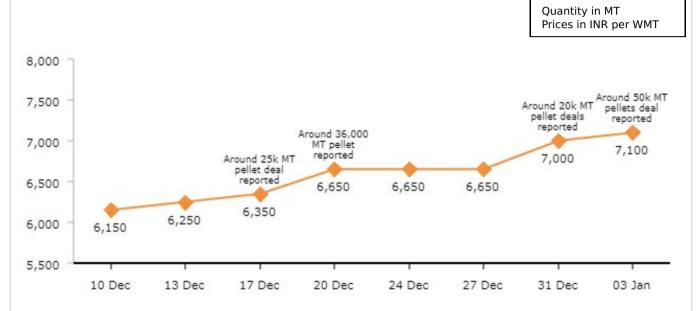

### **PELLEX Rationale**

| PELLEX- DAP Raipur (Delivered Price - Plantsite in Raipur) | INR 7,100/WMT*                    |
|------------------------------------------------------------|-----------------------------------|
| Date and Time of publication                               | 03 January, 2020 & 18.30<br>(IST) |
| Publishing Window                                          | Wednesday to Friday               |
| Last Index Price (31 Dec, 2019)                            | INR 7,000/WMT*                    |

### **Concluded Transaction Price**

- PELLEX increased by INR 100/MT to INR 7,100/wmt (DAP Raipur) amid decent deals reported.
- Pellet deals for around 50,000 MT reported to Raipur and Durg sponge makers at INR 6,950-7,000/MT(Ex-plant); normalizing for freight to Raipur at INR 7,100-7,150/MT (DAP Raipur).