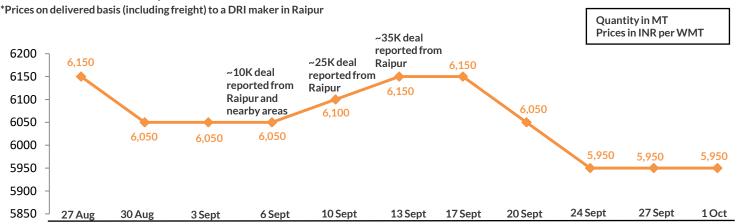

#### **Concluded Transaction Price**

- •PELLEX stable at INR 5,950/wmt (DAP Raipur) amid limited Quantities .
- •Few small deal (less than 2,000 MT each) were reported at INR 6,150/MT (DAP Raipur) from Raipur. However, these have ignored for PELLEX assessment (as per SteelMint methodology).