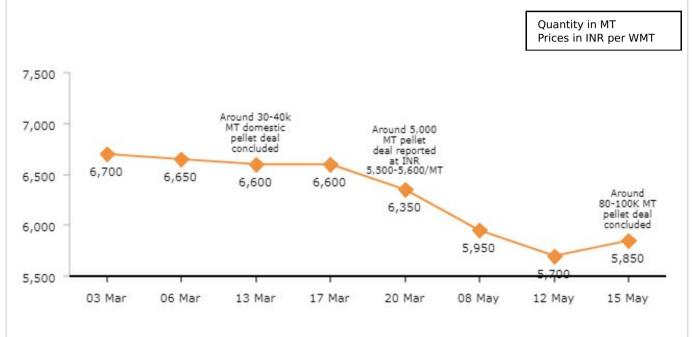

# **PELLEX Rationale**

| PELLEX- DAP Raipur (Delivered Price - Plantsite in Raipur) | INR 5,850/WMT*                |
|------------------------------------------------------------|-------------------------------|
| Date and Time of publication                               | 15 May, 2020 & 18.30<br>(IST) |
| Publishing Window                                          | Wednesday to Friday           |
| Last Index Price (12 May, 2020)                            | INR 5,700/WMT*                |
| % change                                                   | 3                             |

### **Concluded Transaction Price**

- PELLEX increased by INR 150/MT to INR 5,850/wmt (DAP Raipur) for this publishing window.
- As per the market participants, pellet makers sold at around 80,000-100,000 MT pellets in the local market Raipur market at INR 5600-5850/MT (DAP Raipur). SteelMint has also heard that they may increase the pellet offer soon.