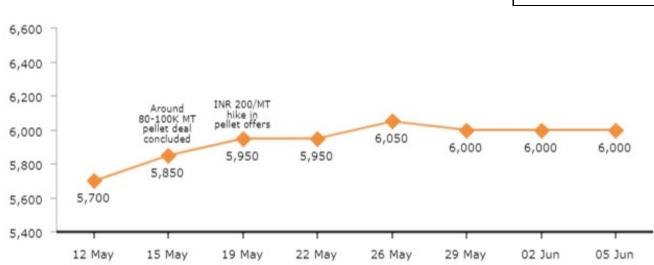

## **PELLEX Rationale**

| PELLEX- DAP Raipur (Delivered Price - Plantsite in Raipur) | INR 6,000/WMT*                 |
|------------------------------------------------------------|--------------------------------|
| Date and Time of publication                               | 05 June, 2020 & 18.30<br>(IST) |
| Publishing Window                                          | Wednesday` to Friday           |
| Last Index Price (02 Jun, 2020)                            | INR 6,000/WMT*                 |

## **Concluded Transaction Price**

- PELLEX remains stable at INR 6,000/wmt (DAP Raipur) in this publishing window.
- However, no pellet deal has been concluded with the increased pellet offers so far. Domestic pellet trades have slightly moved down on limited trades in the sponge market.

## **Firm Offers**

- Raipur based pellet offers stable at INR 6,000/MT( Ex-plant); normalizing for freight to Raipur at INR 6,150/MT (DAP Raipur).
- Raigarh based pellet makers offer have remained stable at INR 5,600-5,700/MT (Ex-plant) in this window of Index. However, no deal has been concluded yet.