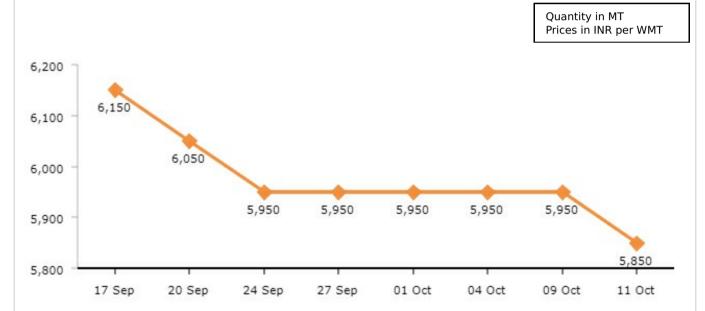

# **PELLEX Rationale**

| PELLEX- DAP Raipur (Delivered Price - Plantsite in Raipur) | INR 5,850/WMT*                    |
|------------------------------------------------------------|-----------------------------------|
| Date and Time of publication                               | 11 October, 2019 & 18.30<br>(IST) |
| Publishing Window                                          | Wednesday to Friday               |
| Last Index Price (9 Oct, 2019)                             | 5950                              |
| % change                                                   | -2                                |

# Concluded Transaction Price

- PELLEX down by INR 100/MT to INR 5,850/wmt(DAP Raipur) amid fallen pellet offers.
- No deal reported in this publishing window from Raipur.