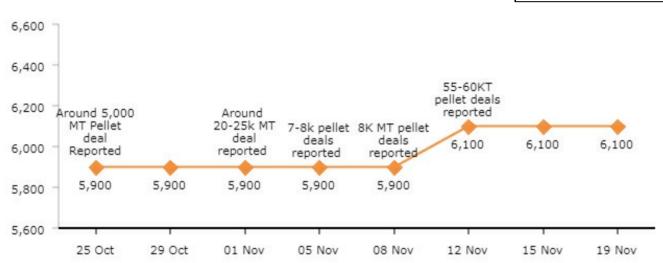

## **Concluded Transaction Price**

- PELLEX stable at INR 6,100/wmt (DAP Raipur) amid no deals.
- Amid pending deliveries of previous bookings, few Raipur pellet makers are not offering in the domestic market.

## Firm Offers

- Raipur based pellet offers remain stable at INR 6,100/MT(Ex-plant); normalizing for freight to Raipur at INR 6,250/MT (DAP Raipur). Raigarh based pellet offers stable at INR 5,500 (Ex-plant), normalizing
- freight to Raipur at INR 6,150/MT (DAP Raipur). One of the pellet makers from Raigarh is not offering in the market owing to lack of stocks.