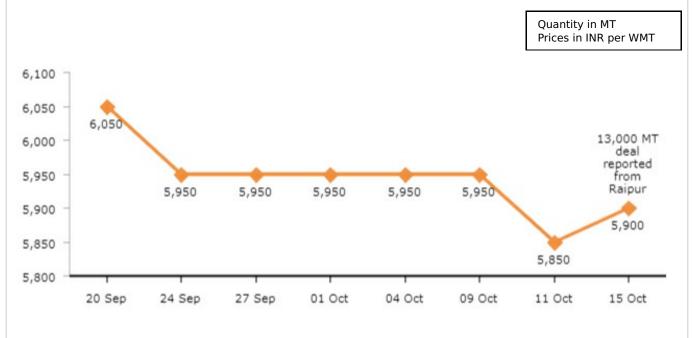

# **PELLEX Rationale**

| PELLEX- DAP Raipur (Delivered Price - Plantsite in Raipur) | INR 5,900/WMT*                    |
|------------------------------------------------------------|-----------------------------------|
| Date and Time of publication                               | 15 October, 2019 & 18.30<br>(IST) |
| Publishing Window                                          | Monday to Tuesday                 |
| Last Index Price (9 Oct, 2019)                             | 5,850                             |
| % change                                                   | 1                                 |

#### **Concluded Transaction Price**

- PELLEX up marginally by INR 50/MT at INR 5,900/wmt (DAP Raipur) amid active transactions reported.
- 5,000 MT pellet deals reported to Raipur market and remaining 8,000 MT outside Raipur at INR 5,700- 5,800/MT(Ex-plant); normalizing for freight to Raipur at INR 5,850-5,950/MT (DAP Raipur).